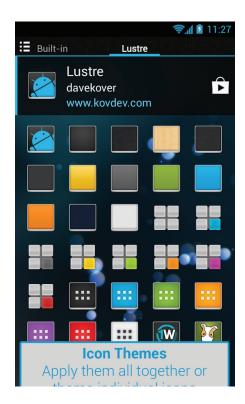

Nova Launcher empowers the replacement of a home screen with one that is easily personalized and fully controlled by the user. Icon themes can be selected from thousands of choices. Color themes can also be chosen, including individual color controls available for labels, folders, unread count badges, drawer tabs, and the background. The home screen can be laid out in a way that makes it simple for a user to quickly access the most-used icons, while hiding infrequently used ones. The infinite scroll feature allows users to never be far from a favorite webpage.

## Features of Nova Launcher for Intel Atom Tablets for Android\*

- Thousands of icon themes available
- Highly optimized app that does its work quickly and quietly
- Import desktop layouts from most popular launchers
- Sophisticated backup/restore system allows backups to desk top layout and launcher settings
- With infinite scroll, users are never far from a favorite page

### Nova Launcher Brings Customizable Visual Options to Intel Atom Tablets for Android\*

Mobile device users can now take advantage of Nova Launcher, the popular, high-performing home screen replacement app. The latest optimization for Intel Atom tablets for Android\* heightens the user experience to new levels as users experience full customization of how their home screens look and feel. The high-resolution and precision offered by Android\* tablets provide the perfect forum for users to create a layout that promotes the best use of their devices.