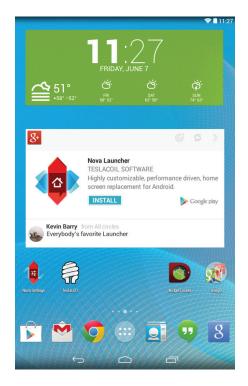

# Performance Driven Nova Launcher by TeslaCoil Software

Nova Launcher empowers the replacement of a home screen with one that is easily personalized and fully controlled by the user. Icon themes can be selected from thousands of choices. Color themes can also be chosen, including individual color controls available for labels, folders, unread count badges, drawer tabs, and the background. The home screen can be laid out in a way that makes it simple for a user to quickly access the most-used icons, while hiding infrequently used ones. The infinite scroll feature allows users to never be far from a favorite webpage.

## Home Screen Replacement Experience Reaches New Audience on Intel Atom Tablets for Android\*

Android\* tablets set the perfect stage for optimal use of Nova Launcher. The capable app provides the highest levels of personalization and organization to its users, while easily accessing all options at hand on the well-suited platform. Users can also benefit from security with the back-up-restore feature, ensuring all choices in layouts and launcher settings are always secure.